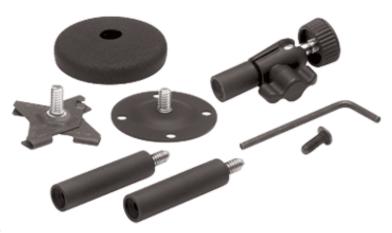

## **Data**

**Modular system** Base, Shaft and Head screw together

**Solid steel Shafts** [0.5" (12.7mm) diameter] will make a 2" (50.8mm), 4" (101.6mm) or 6" (152.4mm) long mount. 1/4-20 stud with lockring

**Fully adjustable** at the camera (180° Tilt, 360° Turn & 360° Rotation)

**Knob and tamper-resistant** set-screw adjusting options included Matching vinyl cover adds a finished look!

Includes 2" (50.8 mm) round Base with four 0.188" (4.8mm) holes on 1.6" (40.6mm) bolt circle for solid surface mounting, and a T-Bar Clip for drop ceiling rails